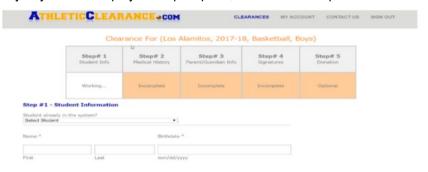

3. At the top of step #1 you will see a pull down option labeled "Select Student"; Select the name you wish to complete the clearance and some of your information will auto-fill from the previous year's clearance. There are 4 parts of online information and signatures that you need to complete... you will be REQUIRED to UPLOAD the athlete's physical exam form. In the last section, please check off any other sports your athlete MAY play during the school year. Once you complete the online portion, a confirmation page will generate. <u>Submit your Confirmation Page + Physical Exam to the ATHLETIC CLEARANCE INBOX located at Millikan's main gate (an inbox has been placed on a table).</u>\*Sample of confirmation page and physical form provided on page 3.