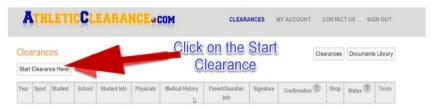

4. Click on the "Start Clearance Here" button, choose correct year, Millikan HS as the school and select the sport your child will play. If you student plays multiple sports, select the first sport in season.

# RETURNERS TO ATHLETICCLEARANCE.COM

1. Instead of creating a new account log in, use your existing account information from the previous school year.

2. After logging in you, click on Start Clearance Here!